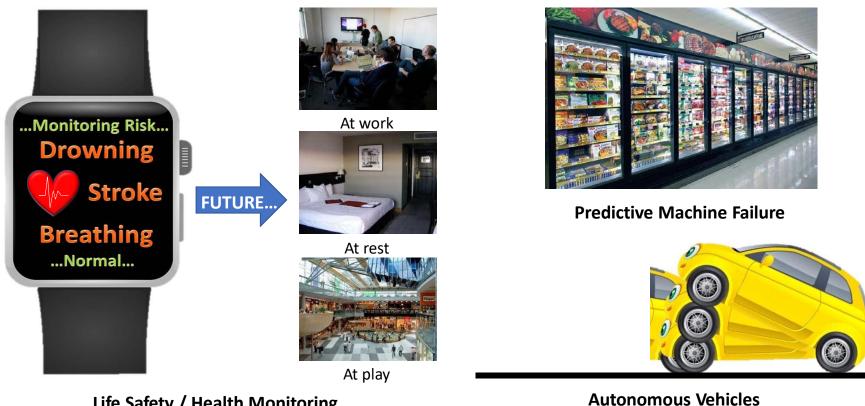

### Where is low latency "needed?"

Life Safety / Health Monitoring

Fourth industrial revolution has 5 clearly defined digital reinvention points that all CXO's must address.